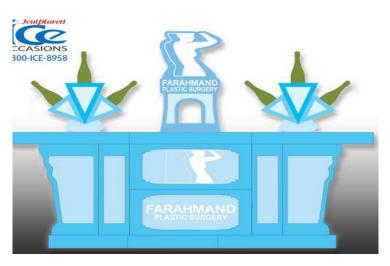

#### Large Scale Ice Sculptures

Ice Bars

Seafood Display

Ice Furniture

Ice Walls

# LARGE SCALE

ICE BARS

SEAFOOD DISPLAYS

ICE FURNITURE

ICE WALLS