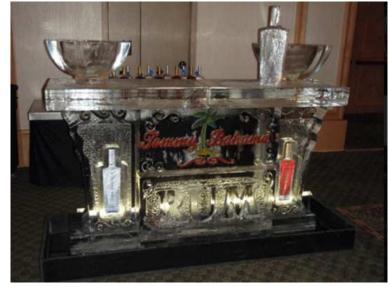

#### Large Scale Ice Sculptures

Ice Bars

Seafood Display

Ice Furniture

Ice Walls

# LARGE SCALE

ICE BARS

SEAFOOD DISPLAYS

ICE FURNITURE

ICE WALLS

#### Ice Bars