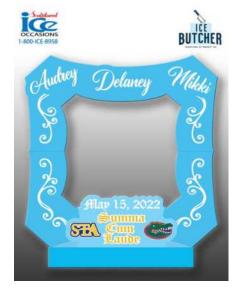

#### Photo Walls/Frames

Frames......\$550

Walls.....starting at.\$1,000

Ice Bucket \$125/each

Add-Ons

| Bottle Caddy           | \$35  |
|------------------------|-------|
| Caviar Holder          | .\$35 |
| Mini Shrimp Dispenser  | \$75  |
| Large Shrimp Dispenser | \$100 |
| Bowl                   | \$100 |