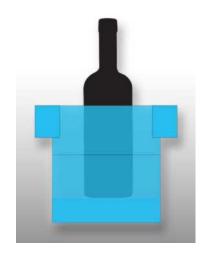

# Add-Ons starting prices

| Bottle Caddy           | .\$35 |
|------------------------|-------|
| Caviar Holder          | .\$35 |
| Mini Shrimp Dispenser  | \$75  |
| Larae Shrimp Dispenser | \$100 |

Shrimp Dispenser

Caviar Holder (double tier)