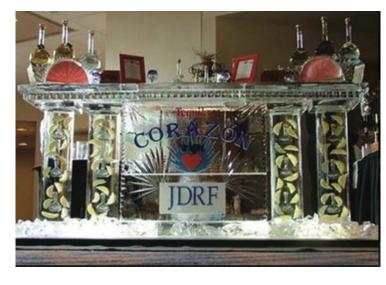

#### Large Scale Ice Sculptures

Ice Bars

Seafood Display

Ice Furniture

Ice Walls

# LARGE SCALE

ICE BARS

SEAFOOD DISPLAYS

ICE FURNITURE

ICE WALLS

#### Ice Bars