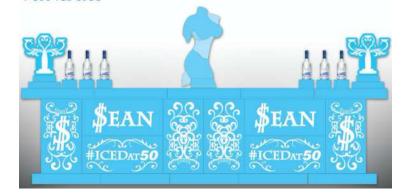

#### Large Scale Ice Sculptures

Ice Bars

Seafood Display

Ice Furniture

Ice Walls

# LARGE SCALE

ICE BARS

SEAFOOD DISPLAYS

ICE FURNITURE

ICE WALLS