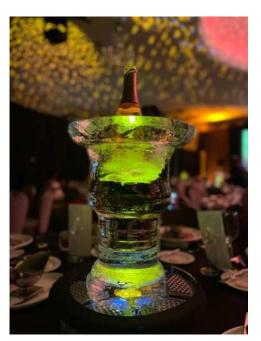

#### Cocktail Ice Ice Sculptures

COLLINS

CUBES

SPHERES

Logos/Stamped/Mint Infused/Citrus Infused