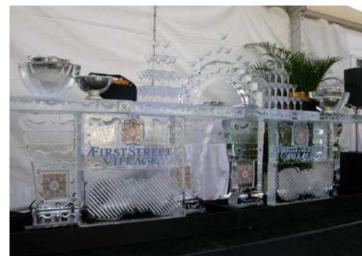

#### Large Scale Ice Sculptures

Ice Bars

Seafood Display

Ice Furniture

Ice Walls

# LARGE SCALE

ICE BARS

SEAFOOD DISPLAYS

ICE FURNITURE

ICE WALLS

#### Ice Bars