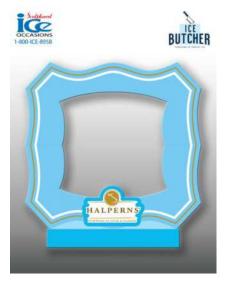

#### Photo Walls/Frames

Frames......\$550

Walls.....starting at.\$1,000

Ice Bucket \$125/each

Add-Ons

| Bottle Caddy           | \$35  |
|------------------------|-------|
| Caviar Holder          | .\$35 |
| Mini Shrimp Dispenser  | \$75  |
| Large Shrimp Dispenser | \$100 |
| Bowl                   | \$100 |